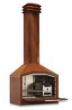

### **MATERIAL VERSION**

- BLACK: The Black is made of stainless steel and has a heat-resistant powde. coating.
- COR-TEN®: CORTEN is also called weathering steel. An oxide layer forms in such a way that the underlying material is protected. CORTEN steel gives a warm and natural look to outdoor products.

Both variants have a stainless steel interior. This is resistant to high temperatures, hygienic and maintenance-free

STONE SURFACES LTD,

XTONE Flagship Store & Showroom, Goshen, Edgeworthstown, Co. Longford, N39 RY77, Ireland. +353 43 667 1365 | info@stonesurfaces.ie | www.stonesurfaces.ie