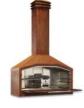

## **RETAIL PRICES**

BRAAIMASTER FS DUO BLACK STAINLESS STEEL

€ 4,995

BRAAIMASTER FS DUO CORTEN

€ 4,355

BRAAIMASTER BI DUO BLACK STAINLESS STEEL

€ 3,595

BRAAIMASTER FS SINGLE BLACK STAINLESS STEEL

#### Versatile outdoor kitchen

- + Large cooking surface
- + Direct and indirect grilli
- + Making pizzas
- + Oven function
- + Make stew and prepare vegetables
- + Can be expanded with plancha work rotisserie

Fireplace for warmth and atmosphere

### **MATERIAL VERSION**

- BLACK: The Black is made of stainless steel and has a heat-resistant powde. coating.
- COR-TEN®: CORTEN is also called weathering steel. An oxide layer forms in such a way that the underlying material is protected. CORTEN steel gives a warm and natural look to outdoor products.