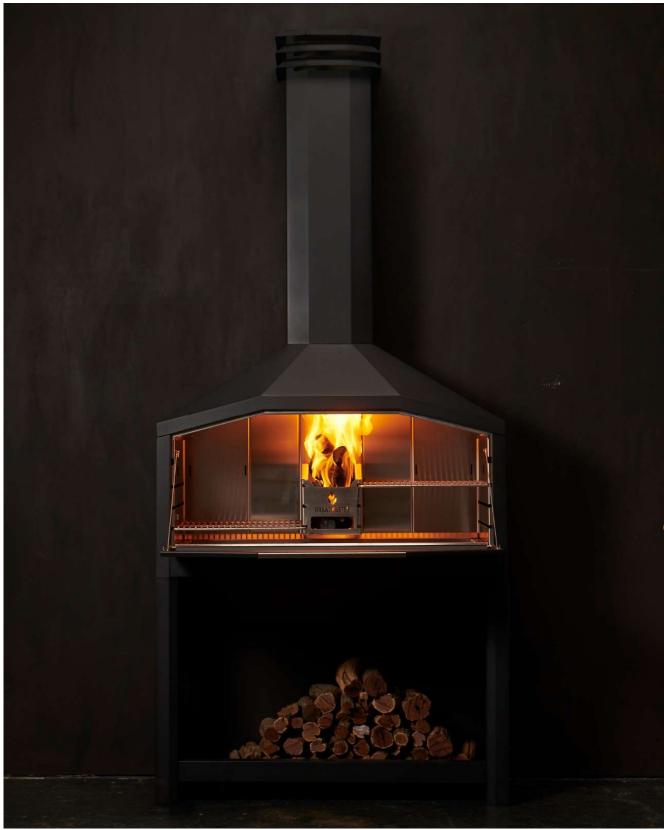

# **MULTI FUNCTIONAL!**

#### Versatile outdoor kitchen

- + Large cooking surface
- + Direct and indirect grilli
- + Making pizzas
- + Oven function
- + Make stew and prepare vegetables
- + Can be expanded with plancha work rotisserie

Fireplace for warmth and atmosphere

### **MATERIAL VERSION**

- BLACK: The Black is made of stainless steel and has a heat-resistant powde. coating.
- COR-TEN®: CORTEN is also called weathering steel. An oxide layer forms in such a way that the underlying material is protected. CORTEN steel gives a warm and natural look to outdoor products.

Both variants have a stainless steel interior. This is resistant to high temperatures, hygienic and maintenance-free

STONE SURFACES LTD,

XTONE Flagship Store & Showroom, Goshen, Edgeworthstown, Co. Longford, N39 RY77, Ireland. +353 43 667 1365 | info@stonesurfaces.ie | www.stonesurfaces.ie