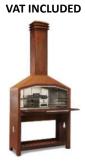

# **MULTI FUNCTIONAL!**

#### Versatile outdoor kitchen

- + Large cooking surface
- + Direct and indirect grilli
- + Making pizzas
- + Oven function
- + Make stew and prepare vegetables
- + Can be expanded with plancha work rotisserie

Fireplace for warmth and atmosphere