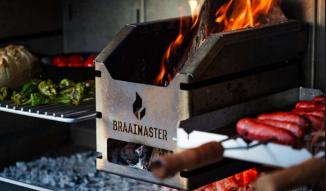

#### Versatile outdoor kitchen

- + Large cooking surface
- + Direct and indirect grilli
- + Making pizzas
- + Oven function
- + Make stew and prepare vegetables
- + Can be expanded with plancha work rotisserie

Fireplace for warmth and atmosphere