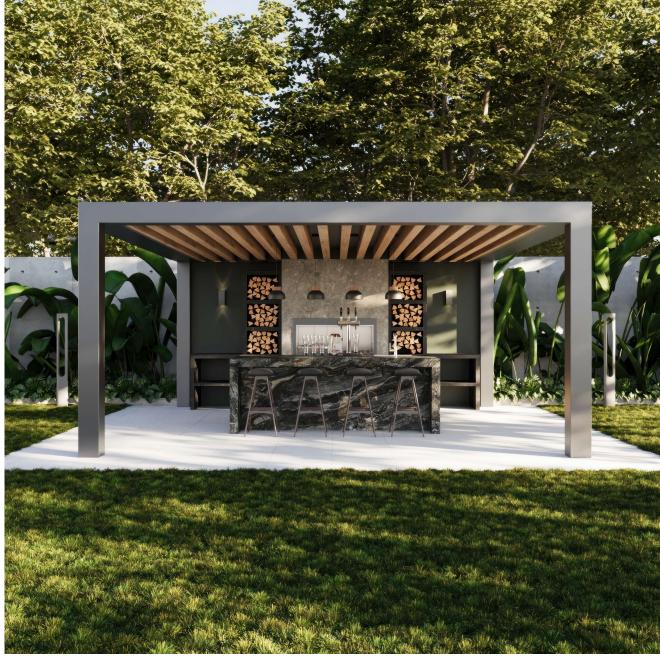

# **MULTI FUNCTIONAL!**

#### Versatile outdoor kitchen

- + Large cooking surface
- + Direct and indirect grilli
- + Making pizzas
- + Oven function
- + Make stew and prepare vegetables
- + Can be expanded with plancha work rotisserie

Fireplace for warmth and atmosphere

### **MATERIAL VERSION**

- BLACK: The Black is made of stainless steel and has a heat-resistant powde. coating.
- COR-TEN®: CORTEN is also called weathering steel. An oxide layer forms in such a way that the underlying material is protected. CORTEN steel gives a warm and natural look to outdoor products.

Both variants have a stainless steel interior. This is resistant to high temperatures, hygienic and maintenance-free

STONE SURFACES LTD,

XTONE Flagship Store & Showroom, Goshen, Edgeworthstown, Co. Longford, N39 RY77, Ireland. +353 43 667 1365 | info@stonesurfaces.ie | www.stonesurfaces.ie