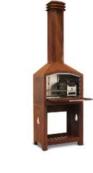

# **MULTI FUNCTIONAL!**

#### Versatile outdoor kitchen

- + Large cooking surface
- + Direct and indirect grilli
- + Making pizzas
- + Oven function
- + Make stew and prepare vegetables
- + Can be expanded with plancha work rotisserie

Fireplace for warmth and atmosphere

### **MATERIAL VERSION**

- BLACK: The Black is made of stainless steel and has a heat-resistant powde. coating.
- COR-TEN®: CORTEN is also called weathering steel. An oxide layer forms in such a way that the underlying material is protected. CORTEN steel gives a warm and natural look to outdoor products.