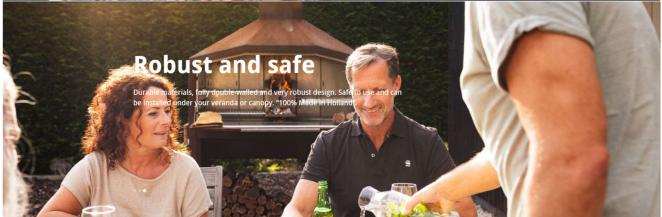

### **MATERIAL VERSION**

- BLACK: The Black is made of stainless steel and has a heat-resistant powde. coating.
- COR-TEN®: CORTEN is also called weathering steel. An oxide layer forms in such a way that the underlying material is protected. CORTEN steel gives a warm and natural look to outdoor products.

Both variants have a stainless steel interior. This is resistant to high temperatures, hygienic and maintenance-free

STONE SURFACES LTD,

XTONE Flagship Store & Showroom, Goshen, Edgeworthstown, Co. Longford, N39 RY77, Ireland. +353 43 667 1365 | info@stonesurfaces.ie | www.stonesurfaces.ie