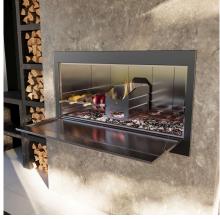

# **MULTI FUNCTIONAL!**

#### Versatile outdoor kitchen

- + Large cooking surface
- + Direct and indirect grilli
- + Making pizzas
- + Oven function
- + Make stew and prepare vegetables
- + Can be expanded with plancha work rotisserie

Fireplace for warmth and atmosphere

### **MATERIAL VERSION**

- BLACK: The Black is made of stainless steel and has a heat-resistant powde. coating.
- COR-TEN®: CORTEN is also called weathering steel. An oxide layer forms in such a way that the underlying material is protected. CORTEN steel gives a warm and natural look to outdoor products.

Both variants have a stainless steel interior. This is resistant to high temperatures, hygienic and maintenance-free

STONE SURFACES LTD,

XTONE Flagship Store & Showroom, Goshen, Edgeworthstown, Co. Longford, N39 RY77, Ireland. +353 43 667 1365 | info@stonesurfaces.ie | www.stonesurfaces.ie