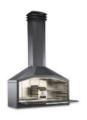

#### Versatile outdoor kitchen

- + Large cooking surface
- + Direct and indirect grilli
- + Making pizzas
- + Oven function
- + Make stew and prepare vegetables
- + Can be expanded with plancha work rotisserie

### **MATERIAL VERSION**

- BLACK: The Black is made of stainless steel and has a heat-resistant powde. coating.
- COR-TEN®: CORTEN is also called weathering steel. An oxide layer forms in such a way that the underlying material is protected. CORTEN steel gives a warm and natural look to outdoor products.