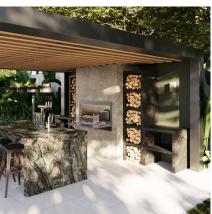

# **MULTI FUNCTIONAL!**

#### Versatile outdoor kitchen

- + Large cooking surface
- + Direct and indirect grilli
- + Making pizzas
- + Oven function
- + Make stew and prepare vegetables
- + Can be expanded with plancha work rotisserie

Fireplace for warmth and atmosphere