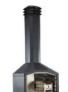

### **MATERIAL VERSION**

- BLACK: The Black is made of stainless steel and has a heat-resistant powde. coating.
- COR-TEN®: CORTEN is also called weathering steel. An oxide layer forms in such a way that the underlying material is protected. CORTEN steel gives a warm and natural look to outdoor products.

Both variants have a stainless steel interior. This is resistant to high temperatures, hygienic and maintenance-free

STONE SURFACES LTD,

XTONE Flagship Store & Showroom, Goshen, Edgeworthstown, Co. Longford, N39 RY77, Ireland. +353 43 667 1365 | info@stonesurfaces.ie | www.stonesurfaces.ie