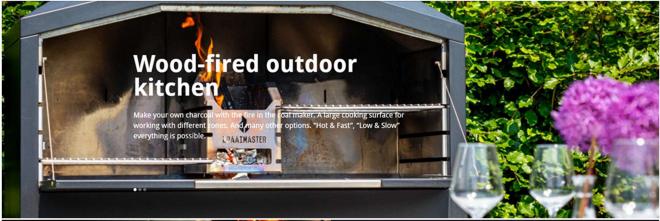

# **MULTI FUNCTIONAL!**

#### Versatile outdoor kitchen

- + Large cooking surface
- + Direct and indirect grilli
- + Making pizzas
- + Oven function
- + Make stew and prepare vegetables
- + Can be expanded with plancha work rotisserie

Fireplace for warmth and atmosphere