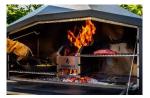

## Braaimaster FS Duo Black stainless steel

- + Rust-resistant 304 stainless steel / stainless steel on the inside and outside. Easy to keep clean and resistant to high temperatures.
- + The exterior has a heat- and scratch-resistant black powder coating.
- + Fully double-walled construction and very stylish design.
- + Includes: stand for wood storage, chimney, integrated draft hood, coal maker, coal pan, 2x stainless steel grill grate, stainless steel poker, stainless steel hook
- + Width is approximately 126 cm. For the other sizes: ask for the drawing

## Versatile outdoor kitchen

- + Large cooking surface
- + Direct and indirect grilli
- + Making pizzas
- + Oven function
- + Make stew and prepare vegetables
- + Can be expanded with plancha work rotisserie