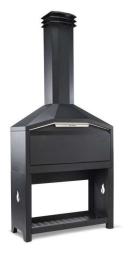

## Braaimaster FS Duo Black stainless steel

- + Rust-resistant 304 stainless steel / stainless steel on the inside and outside. Easy to keep clean and resistant to high temperatures.
- + The exterior has a heat- and scratch-resistant black powder coating.
- + Fully double-walled construction and very stylish design.
- + Includes: stand for wood storage, chimney, integrated draft hood, coal maker, coal pan, 2x stainless steel grill grate, stainless steel poker, stainless steel hook
- + Width is approximately 126 cm. For the other sizes: ask for the drawing

**Do you want to build in the Braai?** Please feel free to contact us for installation drawings and examples.

€ 4,995

VAT Included

## Versatile outdoor kitchen

- + Large cooking surface
- + Direct and indirect grilli
- + Making pizzas
- + Oven function
- + Make stew and prepare vegetables
- + Can be expanded with plancha work rotisserie