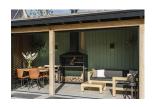

## Braaimaster FS Duo Black stainless steel

- + Rust-resistant 304 stainless steel / stainless steel on the inside and outside. Easy to keep clean and resistant to high temperatures.
- + The exterior has a heat- and scratch-resistant black powder coating.
- + Fully double-walled construction and very stylish design.
- + Includes: stand for wood storage, chimney, integrated draft hood, coal maker, coal pan, 2x stainless steel grill grate, stainless steel poker, stainless steel hook
- + Width is approximately 126 cm. For the other sizes: ask for the drawing

**Do you want to build in the Braai?** Please feel free to contact us for installation drawings and examples.























€ 4,995

VAT Included















## **MULTI FUNCTIONAL!**

## Versatile outdoor kitchen

- + Large cooking surface
- + Direct and indirect grilli
- + Making pizzas
- + Oven function
- + Make stew and prepare vegetables
- + Can be expanded with plancha work rotisserie

Fireplace for warmth and atmosphere



## **MATERIAL VERSION**

- BLACK: The Black is made of stainless steel and has a heat-resistant powde. coating.
- COR-TEN®: CORTEN is also called weathering steel. An oxide layer forms in such a way that the underlying material is protected. CORTEN steel gives a warm and natural look to outdoor products.

Both variants have a stainless steel interior. This is resistant to high temperatures, hygienic and maintenance-free





STONE SURFACES LTD,























XTONE