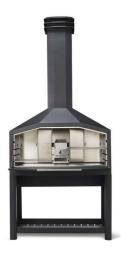

## Braaimaster FS Duo Black stainless steel

- + Rust-resistant 304 stainless steel / stainless steel on the inside and outside. Easy to keep clean and resistant to high temperatures.
- + The exterior has a heat- and scratch-resistant black powder coating.
- + Fully double-walled construction and very stylish design.
- + Includes: stand for wood storage, chimney, integrated draft hood, coal maker, coal pan, 2x stainless steel grill grate, stainless steel poker, stainless steel hook
- + Width is approximately 126 cm. For the other sizes: ask for the drawing

**Do you want to build in the Braai?** Please feel free to contact us for installation drawings and examples.

€ 4,995

VAT Included

## Versatile outdoor kitchen

- + Large cooking surface
- + Direct and indirect grilli
- + Making pizzas
- + Oven function
- + Make stew and prepare vegetables
- + Can be expanded with plancha work rotisserie