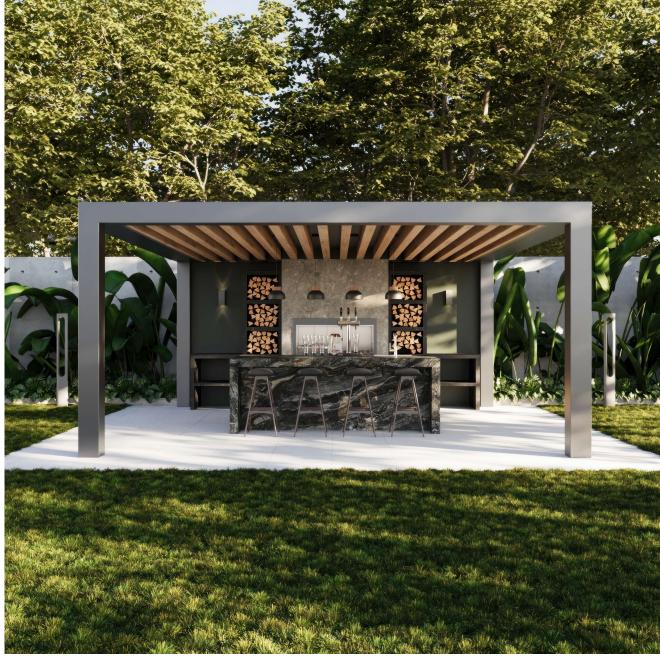

## Versatile outdoor kitchen

- + Large cooking surface
- + Direct and indirect grilli
- + Making pizzas
- + Oven function
- + Make stew and prepare vegetables
- + Can be expanded with plancha work rotisserie

Fireplace for warmth and atmosphere

Both variants have a stainless steel interior. This is resistant to high temperatures, hygienic and maintenance-free

STONE SURFACES LTD,

XTONE Flagship Store & Showroom, Goshen, Edgeworthstown, Co. Longford, N39 RY77, Ireland. +353 43 667 1365 | info@stonesurfaces.ie | www.stonesurfaces.ie