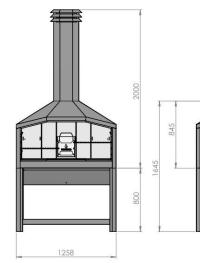

## Braaimaster FS Duo Black stainless steel

- + Rust-resistant 304 stainless steel / stainless steel on the inside and outside. Easy to keep clean and resistant to high temperatures.
- + The exterior has a heat- and scratch-resistant black powder coating.
- + Fully double-walled construction and very stylish design.
- + Includes: stand for wood storage, chimney, integrated draft hood, coal maker, coal pan, 2x stainless steel grill grate, stainless steel poker, stainless steel hook
- + Width is approximately 126 cm. For the other sizes: ask for the drawing

**Do you want to build in the Braai?** Please feel free to contact us for installation drawings and examples.

€ 4,995

VAT Included