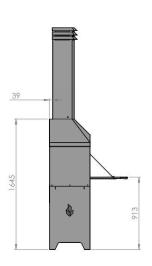

## Braaimaster FS Duo Black stainless steel

- + Rust-resistant 304 stainless steel / stainless steel on the inside and outside. Easy to keep clean and resistant to high temperatures.
- + The exterior has a heat- and scratch-resistant black powder coating.
- + Fully double-walled construction and very stylish design.
- + Includes: stand for wood storage, chimney, integrated draft hood, coal maker, coal pan, 2x stainless steel grill grate, stainless steel poker, stainless steel hook
- + Width is approximately 126 cm. For the other sizes: ask for the drawing

**Do you want to build in the Braai?** Please feel free to contact us for installation drawings and examples.

€ 4,995

VAT Included