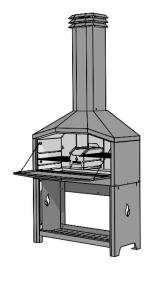

## Braaimaster FS Duo Black stainless steel

- + Rust-resistant 304 stainless steel / stainless steel on the inside and outside. Easy to keep clean and resistant to high temperatures.
- + The exterior has a heat- and scratch-resistant black powder coating.
- + Fully double-walled construction and very stylish design.
- + Includes: stand for wood storage, chimney, integrated draft hood, coal maker, coal pan, 2x stainless steel grill grate, stainless steel poker, stainless steel hook
- + Width is approximately 126 cm. For the other sizes: ask for the drawing