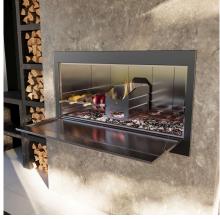

## Braaimaster FS Duo Black stainless steel

- + Rust-resistant 304 stainless steel / stainless steel on the inside and outside. Easy to keep clean and resistant to high temperatures.
- + The exterior has a heat- and scratch-resistant black powder coating.
- + Fully double-walled construction and very stylish design.
- + Includes: stand for wood storage, chimney, integrated draft hood, coal maker, coal pan, 2x stainless steel grill grate, stainless steel poker, stainless steel hook
- + Width is approximately 126 cm. For the other sizes: ask for the drawing

Fireplace for warmth and atmosphere

Both variants have a stainless steel interior. This is resistant to high temperatures, hygienic and maintenance-free

STONE SURFACES LTD,

XTONE Flagship Store & Showroom, Goshen, Edgeworthstown, Co. Longford, N39 RY77, Ireland. +353 43 667 1365 | info@stonesurfaces.ie | www.stonesurfaces.ie