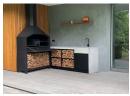

## Versatile outdoor kitchen

- + Large cooking surface
- + Direct and indirect grilli
- + Making pizzas
- + Oven function
- + Make stew and prepare vegetables
- + Can be expanded with plancha work rotisserie

## **MATERIAL VERSION**

- BLACK: The Black is made of stainless steel and has a heat-resistant powde. coating.
- COR-TEN®: CORTEN is also called weathering steel. An oxide layer forms in such a way that the underlying material is protected. CORTEN steel gives a warm and natural look to outdoor products.

Both variants have a stainless steel interior. This is resistant to high temperatures, hygienic and maintenance-free

STONE SURFACES LTD,

XTONE Flagship Store & Showroom, Goshen, Edgeworthstown, Co. Longford, N39 RY77, Ireland. +353 43 667 1365 | info@stonesurfaces.ie | www.stonesurfaces.ie