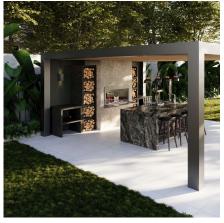

## Versatile outdoor kitchen

- + Large cooking surface
- + Direct and indirect grilli
- + Making pizzas
- + Oven function
- + Make stew and prepare vegetables
- + Can be expanded with plancha work rotisserie

Fireplace for warmth and atmosphere