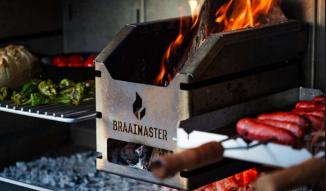

## Braaimaster FS Duo Black stainless steel

- + Rust-resistant 304 stainless steel / stainless steel on the inside and outside. Easy to keep clean and resistant to high temperatures.
- + The exterior has a heat- and scratch-resistant black powder coating.
- + Fully double-walled construction and very stylish design.
- + Includes: stand for wood storage, chimney, integrated draft hood, coal maker, coal pan, 2x stainless steel grill grate, stainless steel poker, stainless steel hook
- + Width is approximately 126 cm. For the other sizes: ask for the drawing

## Versatile outdoor kitchen

- + Large cooking surface
- + Direct and indirect grilli
- + Making pizzas
- + Oven function
- + Make stew and prepare vegetables
- + Can be expanded with plancha work rotisserie