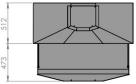

## Braaimaster FS Duo Black stainless steel

- + Rust-resistant 304 stainless steel / stainless steel on the inside and outside. Easy to keep clean and resistant to high temperatures.
- + The exterior has a heat- and scratch-resistant black powder coating.
- + Fully double-walled construction and very stylish design.
- + Includes: stand for wood storage, chimney, integrated draft hood, coal maker, coal pan, 2x stainless steel grill grate, stainless steel poker, stainless steel hook
- + Width is approximately 126 cm. For the other sizes: ask for the drawing