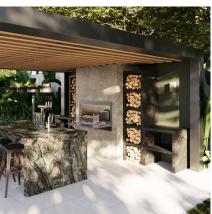

## Braaimaster FS Duo Black stainless steel

- + Rust-resistant 304 stainless steel / stainless steel on the inside and outside. Easy to keep clean and resistant to high temperatures.
- + The exterior has a heat- and scratch-resistant black powder coating.
- + Fully double-walled construction and very stylish design.
- + Includes: stand for wood storage, chimney, integrated draft hood, coal maker, coal pan, 2x stainless steel grill grate, stainless steel poker, stainless steel hook
- + Width is approximately 126 cm. For the other sizes: ask for the drawing

**Do you want to build in the Braai?** Please feel free to contact us for installation drawings and examples.

€ 4,995

VAT Included

## Versatile outdoor kitchen

- + Large cooking surface
- + Direct and indirect grilli
- + Making pizzas
- + Oven function
- + Make stew and prepare vegetables
- + Can be expanded with plancha work rotisserie

Fireplace for warmth and atmosphere