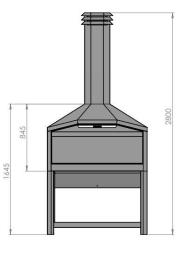

## Braaimaster FS Duo Black stainless steel

- + Rust-resistant 304 stainless steel / stainless steel on the inside and outside. Easy to keep clean and resistant to high temperatures.
- + The exterior has a heat- and scratch-resistant black powder coating.
- + Fully double-walled construction and very stylish design.
- + Includes: stand for wood storage, chimney, integrated draft hood, coal maker, coal pan, 2x stainless steel grill grate, stainless steel poker, stainless steel hook
- + Width is approximately 126 cm. For the other sizes: ask for the drawing