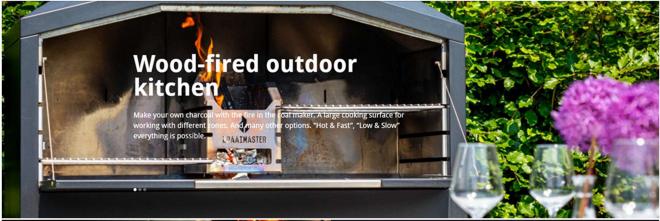

## Versatile outdoor kitchen

- + Large cooking surface
- + Direct and indirect grilli
- + Making pizzas
- + Oven function
- + Make stew and prepare vegetables
- + Can be expanded with plancha work rotisserie