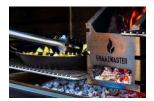

## Braaimaster FS Duo Black stainless steel

- + Rust-resistant 304 stainless steel / stainless steel on the inside and outside. Easy to keep clean and resistant to high temperatures.
- + The exterior has a heat- and scratch-resistant black powder coating.
- + Fully double-walled construction and very stylish design.
- + Includes: stand for wood storage, chimney, integrated draft hood, coal maker, coal pan, 2x stainless steel grill grate, stainless steel poker, stainless steel hook
- + Width is approximately 126 cm. For the other sizes: ask for the drawing

## Versatile outdoor kitchen

- + Large cooking surface
- + Direct and indirect grilli
- + Making pizzas
- + Oven function
- + Make stew and prepare vegetables
- + Can be expanded with plancha work rotisserie