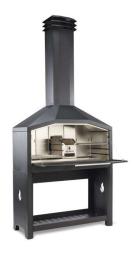

## Braaimaster FS Duo Black stainless steel

- + Rust-resistant 304 stainless steel / stainless steel on the inside and outside. Easy to keep clean and resistant to high temperatures.
- + The exterior has a heat- and scratch-resistant black powder coating.
- + Fully double-walled construction and very stylish design.
- + Includes: stand for wood storage, chimney, integrated draft hood, coal maker, coal pan, 2x stainless steel grill grate, stainless steel poker, stainless steel hook
- + Width is approximately 126 cm. For the other sizes: ask for the drawing

**Do you want to build in the Braai?** Please feel free to contact us for installation drawings and examples.

€ 4,995

VAT Included

## Versatile outdoor kitchen

- + Large cooking surface
- + Direct and indirect grilli
- + Making pizzas
- + Oven function
- + Make stew and prepare vegetables
- + Can be expanded with plancha work rotisserie