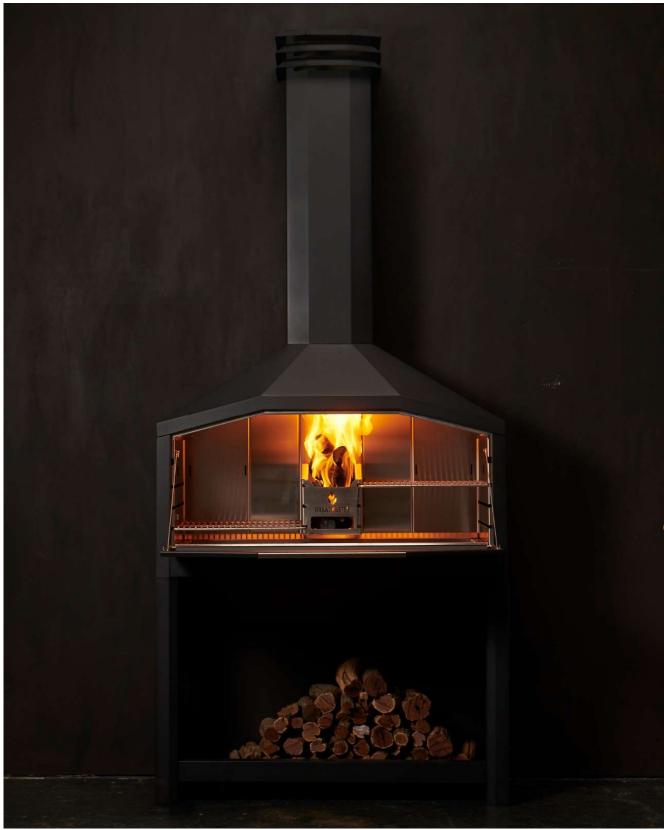

## Braaimaster FS Duo Black stainless steel

- + Rust-resistant 304 stainless steel / stainless steel on the inside and outside. Easy to keep clean and resistant to high temperatures.
- + The exterior has a heat- and scratch-resistant black powder coating.
- + Fully double-walled construction and very stylish design.
- + Includes: stand for wood storage, chimney, integrated draft hood, coal maker, coal pan, 2x stainless steel grill grate, stainless steel poker, stainless steel hook
- + Width is approximately 126 cm. For the other sizes: ask for the drawing

**Do you want to build in the Braai?** Please feel free to contact us for installation drawings and examples.

€ 4,995

VAT Included

## Versatile outdoor kitchen

- + Large cooking surface
- + Direct and indirect grilli
- + Making pizzas
- + Oven function
- + Make stew and prepare vegetables
- + Can be expanded with plancha work rotisserie

Fireplace for warmth and atmosphere