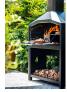

## **MATERIAL VERSION**

- BLACK: The Black is made of stainless steel and has a heat-resistant powde. coating.
- COR-TEN®: CORTEN is also called weathering steel. An oxide layer forms in such a way that the underlying material is protected. CORTEN steel gives a warm and natural look to outdoor products.

Both variants have a stainless steel interior. This is resistant to high temperatures, hygienic and maintenance-free

STONE SURFACES LTD,

XTONE Flagship Store & Showroom, Goshen, Edgeworthstown, Co. Longford, N39 RY77, Ireland. +353 43 667 1365 | info@stonesurfaces.ie | www.stonesurfaces.ie